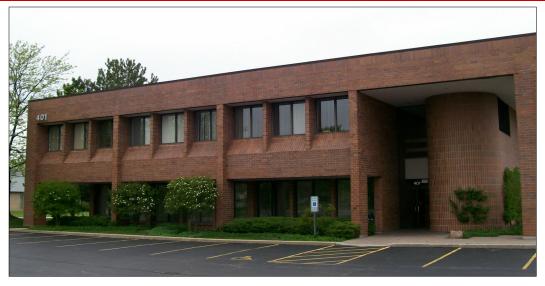

## 401 HUEHL ROAD

NORTHBROOK, ILLINOIS 60062

- Internet-Comcast and T-1 lines Restaurants Nearby
- On-Site Property Management
  Owner Occupied

- Tenant Controlled HVAC
- Abundant Parking

Availability: 1,133 rsf

**Rental Rate:** \$16.50 / rentable square foot modified Gross with Base Year Stops on Real Estate Taxes and CAM.

Built in 1983. 2-story Building with elevator. Building is 22,340 rsf. Easily Accessible to Eden's Spur and 294 Toll way. Located on the corner of Huehl Road and Commercial Ave.